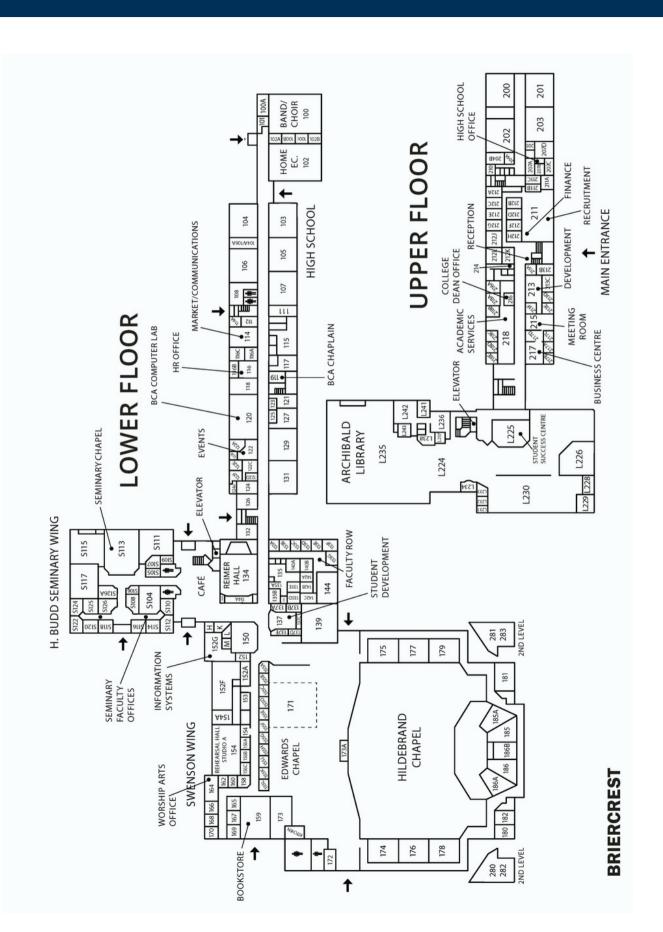

# WEEK OF WEL BRIERCREST

- Fire Hall Golden Age Centre Senior's Condominium CSSM Office
- Medical Clinic
- o Medical Clinic 7 Pilgrim Centre/The Point 8 Pilgrim Inn 9 Tennis Courts 10 Sports Field

- Pumphouse Hildebrand Chapel 12 Hildebrand Chape 13 Bookstore 14 Worship Arts 15 Archibald Library

- 21 PAA Building (High School Shop)
  22 Barkman Arena
  23 Whittaker Hall (Sinclair)
  24 Whittaker Hall (Isabel)

- 25 Hillson Hall
- 26 H Alvin Memory (Food Services)
- 27 Post Office 28 Bergren Place
- Worship Arts Tech Centre (not used)

- Sundbo Place (not used) Fender Hall

- Brygmann Hall Lewis Apts (LA)
- Caronport Elementary School
- 37 The Landing 38 Glen Manor 39 Eliason Manor
- 40 Laundromat
- Maintenance Shops Maintenance Offices
- 43 Caronport Auto Centre
- 44 Cemetery