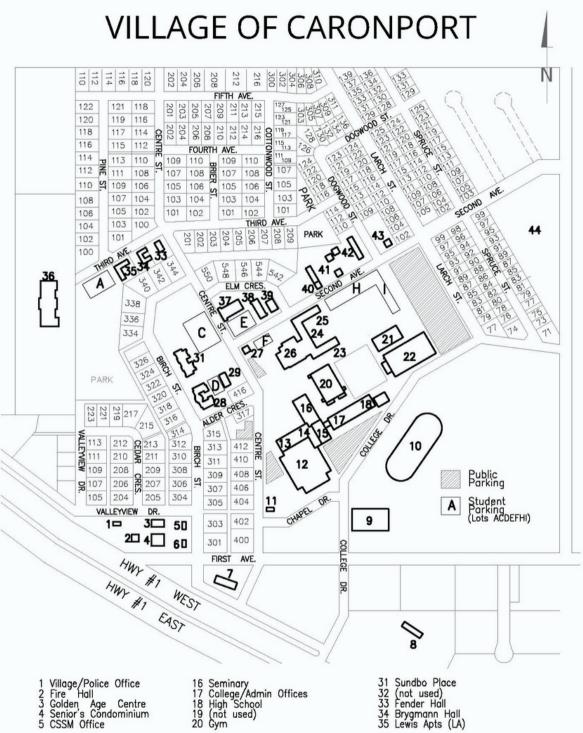

# WEEK OF WEL BRIERCREST

- Fire Hall Golden Age Centre Senior's Condominium CSSM Office
- Medical Clinic
- o Medical Clinic 7 Pilgrim Centre/The Point 8 Pilgrim Inn 9 Tennis Courts 10 Sports Field

- Pumphouse Hildebrand Chapel 12 Hildebrand Chape 13 Bookstore 14 Worship Arts 15 Archibald Library

- 21 PAA Building (High School Shop)
  22 Barkman Arena
  23 Whittaker Hall (Sinclair)
  24 Whittaker Hall (Isabel)

- 25 Hillson Hall
- 26 H Alvin Memory (Food Services)
- 27 Post Office 28 Bergren Place
- Worship Arts Tech Centre (not used)

- Sundbo Place (not used) Fender Hall

- Brygmann Hall Lewis Apts (LA)
- Caronport Elementary School
- 37 The Landing 38 Glen Manor 39 Eliason Manor
- 40 Laundromat
- Maintenance Shops Maintenance Offices
- 43 Caronport Auto Centre
- 44 Cemetery